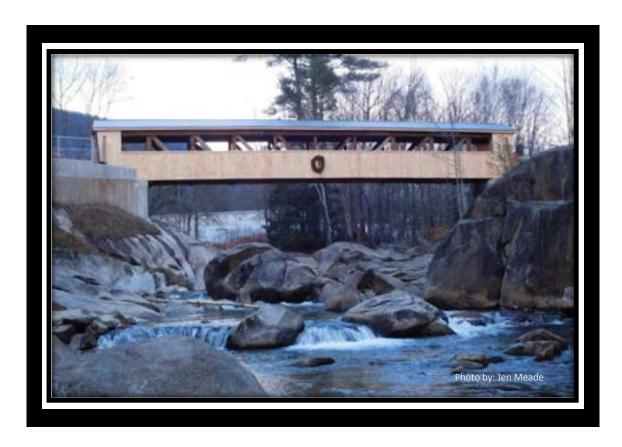

This year, the Town of Wentworth residents observed a reconstruction and building of a covered bridge, positioned across the Baker River. The "New Friendship Bridge" is an amazing addition to the Town. We want to thank all the volunteers, sponsors, State DOT, contractors, and the Friends of Wentworth's Parks and Rec, for making this a huge success. Your skills, time and dedication were greatly appreciated. We couldn't have done it without you all.

A special Thank you to John and Jen Meade, the Friends of Wentworth, and The Select Board, for their tireless dedication and persistence, to get the job done and bridge in place. The dedication ceremony was a perfect ending on December 31, 2016 showcasing all the hard work and community support.